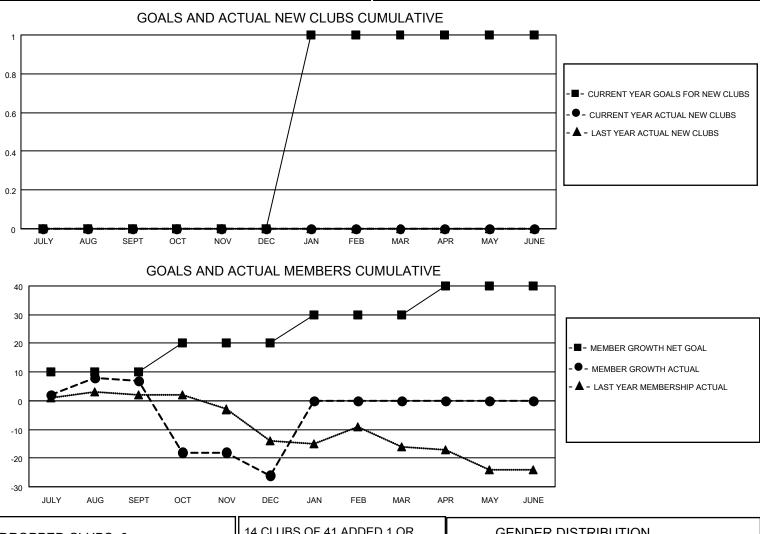

## LOCATION IOWA

**District 9 MC** 

Results as of: 12/31/2022

| Clubs                 |               |           |               | Members               |                        |                         |                                                    |
|-----------------------|---------------|-----------|---------------|-----------------------|------------------------|-------------------------|----------------------------------------------------|
| RESULTS FOR 2022-2023 |               |           |               | RESULTS FOR 2022-2023 |                        |                         |                                                    |
| QUARTER               | NEW CLUB GOAL | NEW CLUBS | DROPPED CLUBS | QUARTER MEME          | BER GROWTH NET<br>GOAL | MEMBER GROWTH<br>ACTUAL | DROPPED<br>MEMBERS ACTUAL<br>(including transfers) |
| JULY/AUG/SEPT         | 0             | 0         | 0             | JULY/AUG/SEPT         | 10                     | 17                      | 9                                                  |
| OCT/NOV/DEC           | 0             | 0         | 0             | OCT/NOV/DEC           | 10                     | 20                      | 51                                                 |
| JAN/FEB/MAR           | 1             | 0         | 0             | JAN/FEB/MAR           | 10                     | 0                       | 0                                                  |
| APR/MAY/JUNE          | 0             | 0         | 0             | APR/MAY/JUNE          | 10                     | 0                       | 0                                                  |